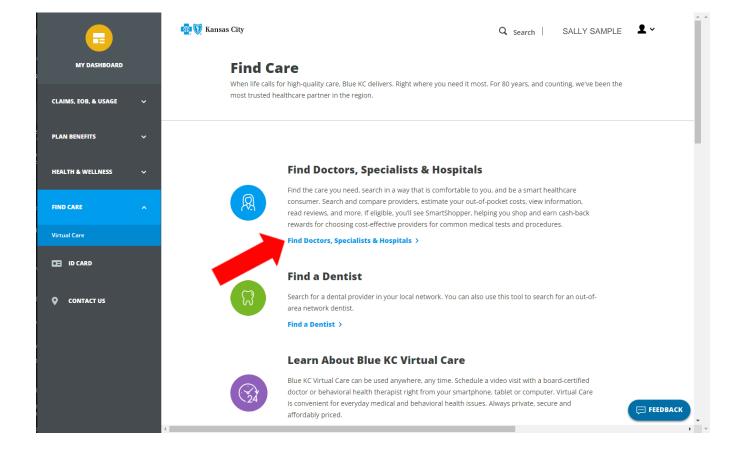

#### Steps to being a smart shopper and claiming your reward

• You'll arrive at the Find Care landing page

Click on
 Find
 Doctors,
 Specialists
 & Hospitals