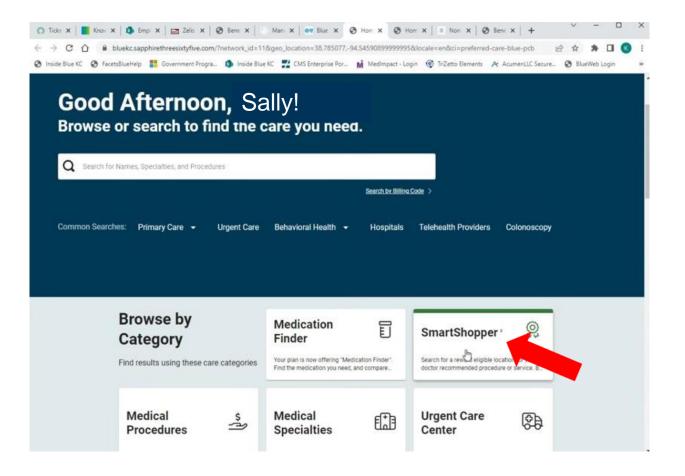

#### Steps to being a smart shopper and claiming your reward

- Member will be directed to this page to find the care they need
- Click on the SmartShopper icon/button