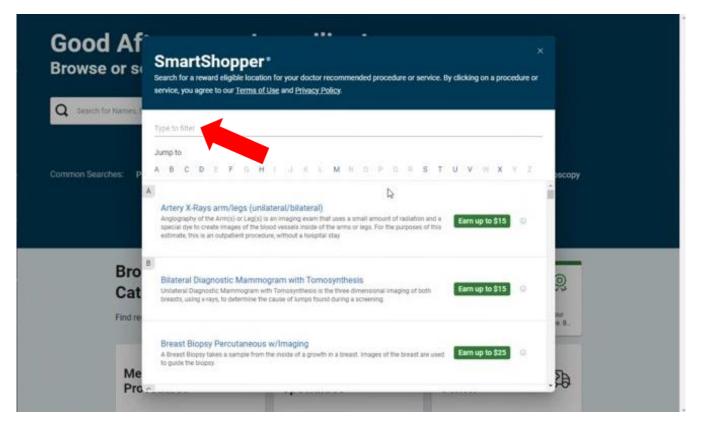

#### Steps to being a smart shopper and claiming your reward

 The SmartShopper dialogue box will open

 Member can then search for the specific care they need by entering a topic (e.g. Colonoscopy) or searching alphabetically.