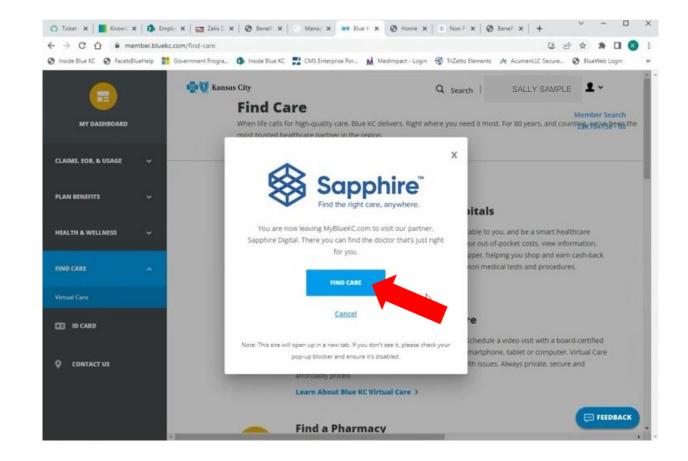

#### Steps to being a smart shopper and claiming your reward

 The Sapphire window will pop up

Click on
FIND CARE
button