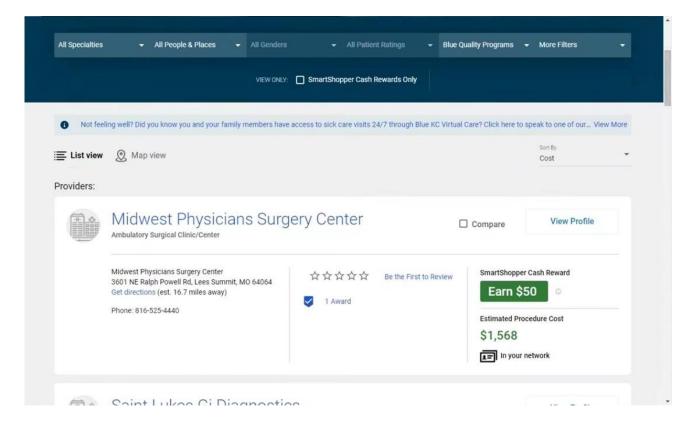

#### Steps to being a smart shopper and claiming your reward

 A list of providers will appear for the member to select from based on their address or the member can filter/sort by different criteria