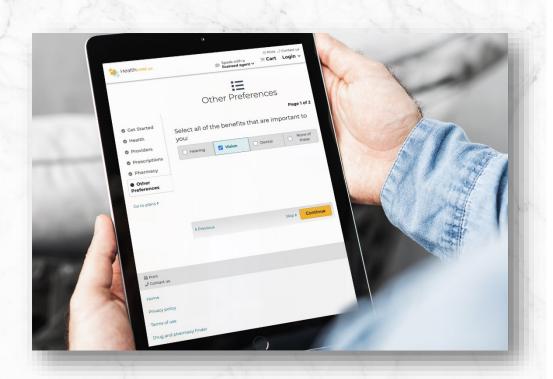

# **Using PREFERENCES**

Provide a more PERSONALIZED Member Experience

#### **Preferences**