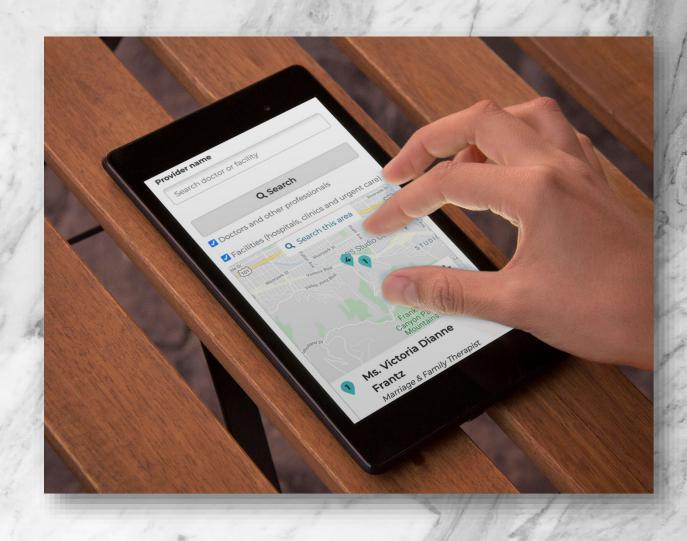

- Visual Search with Map
- General practice filter
- Specialist Call Outs
- Value-Based Care Providers

**Provider Search** 

- Select up to 3 plans to send to a beneficiary and include a personal note.
- Beneficiary can add/edit their own preferences when quick quote is sent.
- Agents get credit for sale when sending a quote.