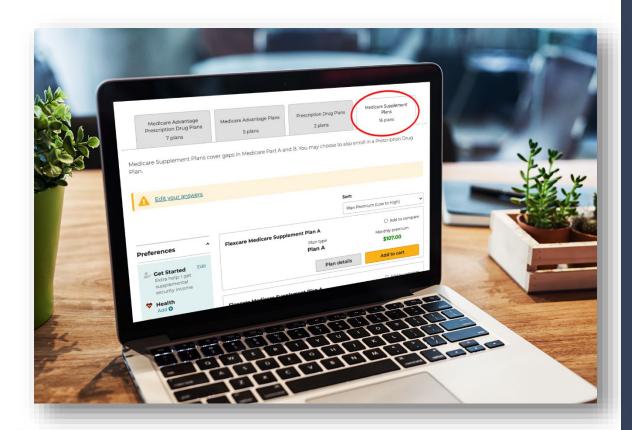

Compare up to three plans side-by-side

View plan details

Add a plan to the shopping cart to start an application

Medicare Supplement Plans