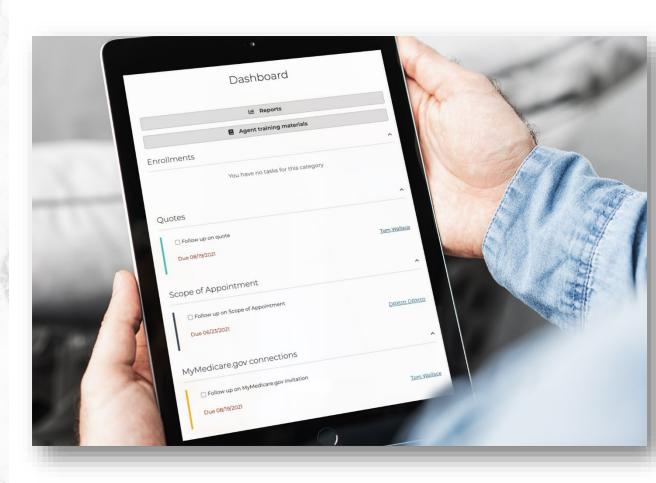

## Efficiently manage the day-to-day

- "How to use" videos and flyers
- Enrollments
- Personalized quotes
- Scope of Appointments
- Notes & Tasks include relevant beneficiary profile information