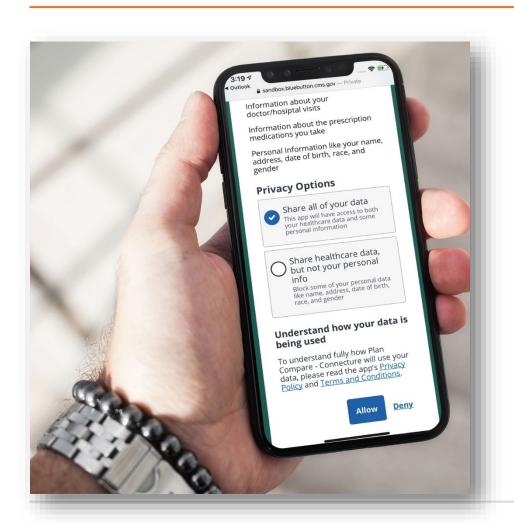

# Build a MEDICINE CABINET Via MyMedicare.gov

Use MyMedicare.gov to download claims data and load prescriptions **automatically**.