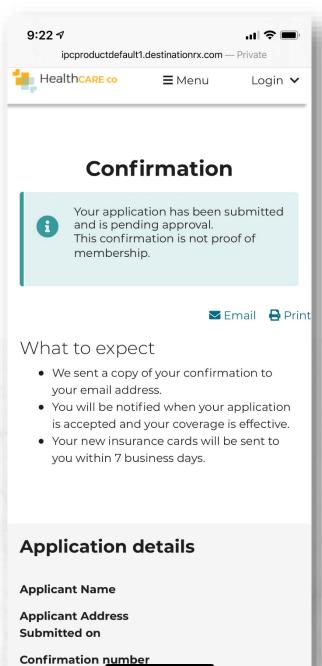

#### **Application submitted**

Your application has been submitted and is pending approval. This confirmation is not proof of membership.

#### What to expect

- · You will be notified when your application is accepted and your coverage is effective.
- You should receive your insurance card within 7 to 10 business days.
- If you have an email address on file, we will send copy of your application submission.