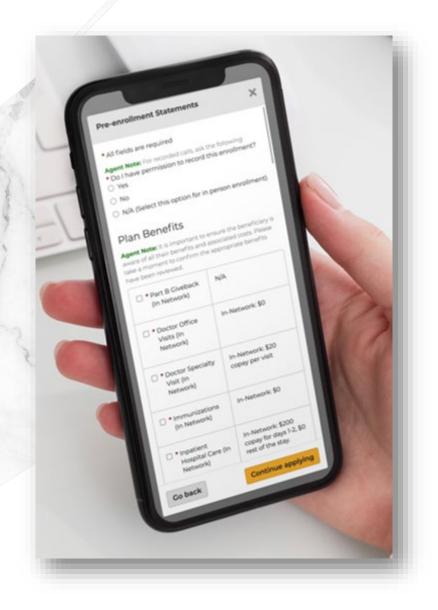

Read script.

Collect voice signature.

Voice Signature for Scope of Appointment and Enrollment Collect a voice signature for both the SOA and Enrollment when working with a beneficiary on the phone.