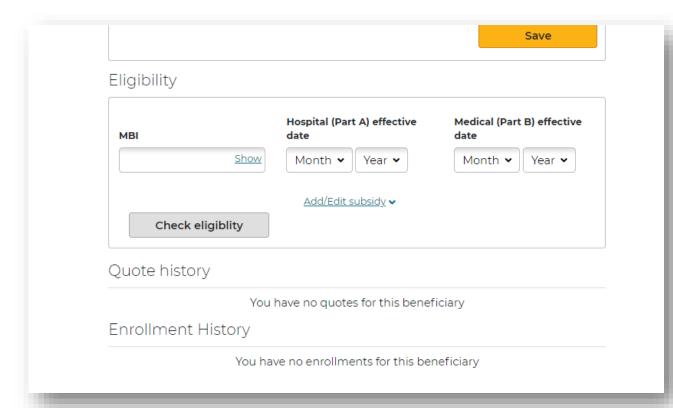

# Medicare & Medicaid Eligibility Checks

With **REAL-TIME eligibility verification** you can confirm a member's Medicare and Medicaid eligibility at the start of the shopping process.

Confirm MBI, Part A and Part B dates as well as Medicaid eligibility before quoting to help ensure a smoother and successful enrollment experience.