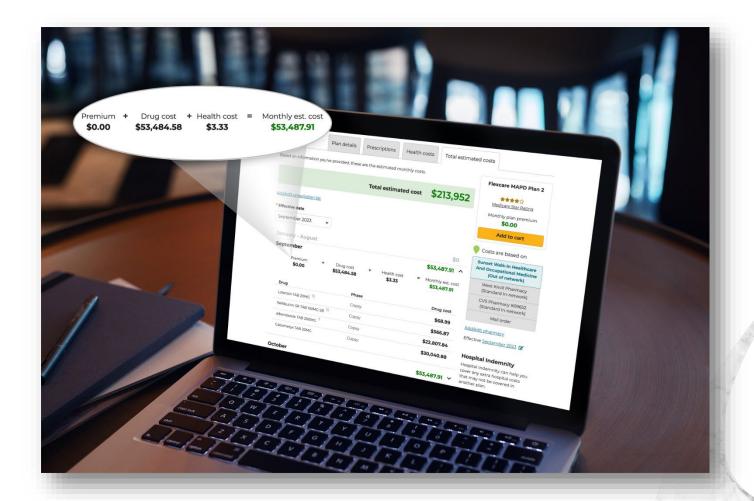

# Total Cost Estimates Costs are broken out in detail

Total Cost Estimate is a digital tool highly preferred by agents.

- TOTAL Cost Estimate (health + drug)
- Cost further broken down by health, drug, drug phase, pharmacy, effective date, month, etc.