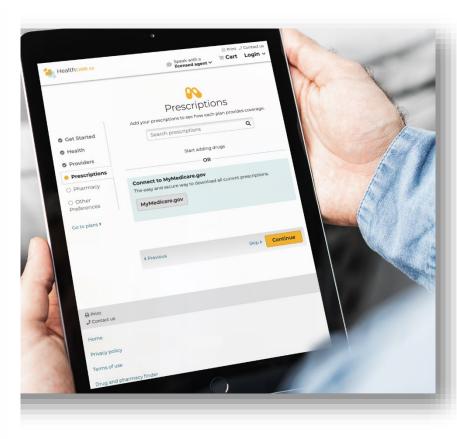

# Build a MEDICINE CABINET Via MyMedicare.gov

Use MyMedicare.gov to download claims data and load prescriptions **automatically**.