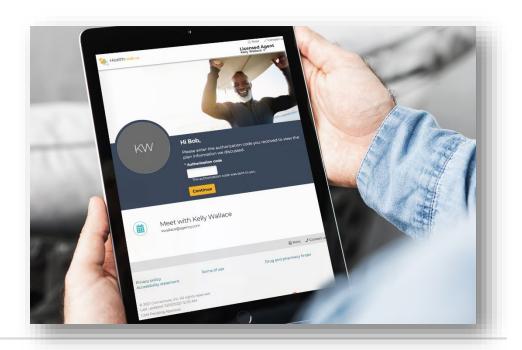

Read script.

Collect voice signature.

Voice Signature for Scope of Appointment and Enrollment Collect a voice signature for both the SOA and Enrollment when working with a beneficiary on the phone.