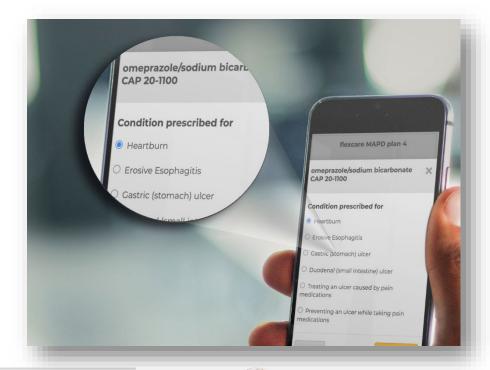

# **ALTERNATIVES** for Off-Formulary Drugs

See if **DRUG NOT covered** has **covered alternatives** 

Change the medical CONDITION for a drug to see covered alternatives