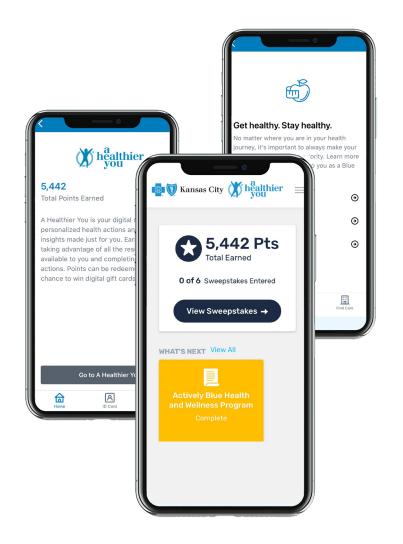

## A Healthier You™

## Take Control, Get Healthier, Earn Chances to Win Great Prizes

You can download the MyBlueKC mobile app to access A Healthier You anytime, wherever you go. Simply click the Health & Wellness tab to access A Healthier You.

Take your Health Risk Assessment.

Connect a device to track your steps, sleep, nutrition and more.

Get reminders for actions to help you stay on top of preventive care and chronic conditions.

Complete health actions to earn points to enter monthly sweepstakes.

## Access the A Healthier You portal for wellness support and helpful digital tools:

Visit the Health & Wellness tab on MyBlueKC.com or in the MyBlueKC mobile app.

MyBlueKC.com

For details about your coverage, please review your Blue KC certificate, which outlines the benefits, exclusions, responsibilities, rights and other important information related to your health insurance plan. To view your current Blue KC contract/certificate, or to print a copy of your Summary of Benefits and Coverage, visit MyBlue KC.com and click on Plan Benefits.