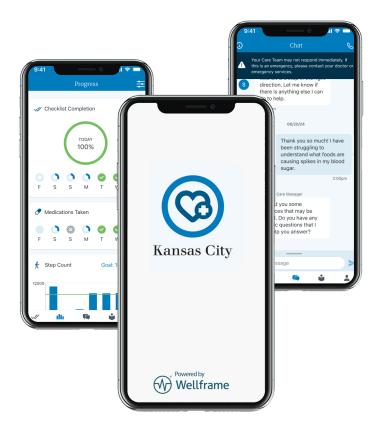

## **Wellness Support and Inspiration**

The Blue KC Care Management app puts you in control by connecting you to your care team right from your smartphone or tablet.

The app is with you every step of your care journey, making it easier to manage wellness, prevention, maternal health, and chronic conditions, such as diabetes, asthma, or cancer.

## **Encouragement and Support From the App**

Discreet support via secure, two-way messaging with your care team

Set appointment and medication reminders

View your personal health information and care program details

Learn from clinically approved articles and videos personalized to you

Track your steps and progress toward your health goals

## Connect to care by downloading the Blue KC Care Management app:

Your access code is **kchelpwelcome**. Once downloaded, you can also connect through the MyBlueKC mobile app.

Blue KC Care Management

MyBlueKC mobile app