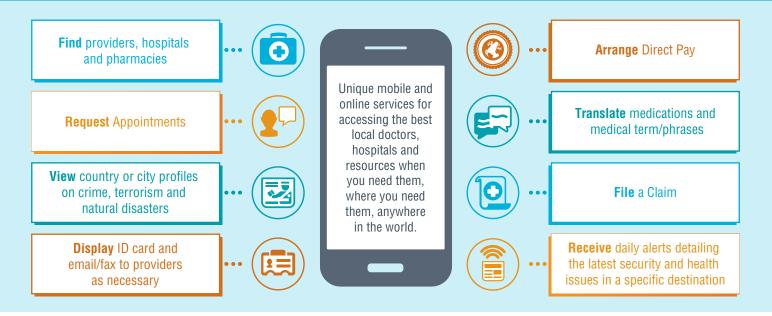

#### **Direct Pay**

**GeoBlue pays the provider directly,** so the member doesn't have to pay out of pocket and submit a claim.

# **REQUEST DIRECT PAY quickly and conveniently** using any of these methods:

APP WEB

PHONE