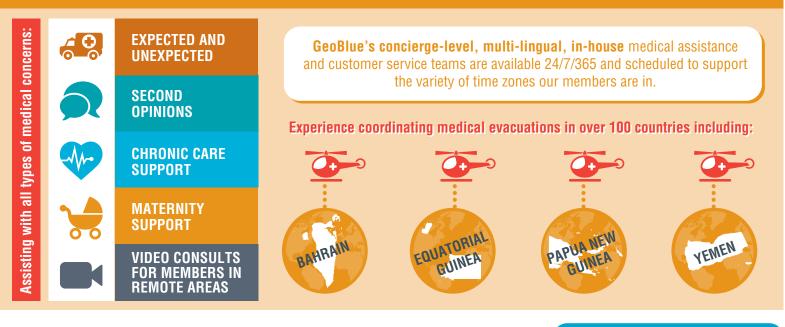

## Medical Assistance and Customer Service

GeoBlue is the trade name of Worldwide Insurance Services, LLC, an independent licensee of the Blue Cross and Blue
Shield Association. Made available in cooperation with Blue Cross and Blue Shield companies in select service areas.